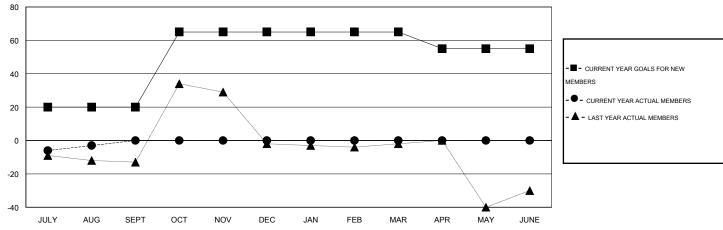

## LOCATION THAILAND

GMT CA 5

| Clubs                 |                  |           |                  |                  | Members               |                    |                                     |                    |                  |  |
|-----------------------|------------------|-----------|------------------|------------------|-----------------------|--------------------|-------------------------------------|--------------------|------------------|--|
| RESULTS FOR 2016-2017 |                  |           |                  |                  | RESULTS FOR 2016-2017 |                    |                                     |                    |                  |  |
| QUARTER               | NEW CLUB<br>GOAL | NEW CLUBS | DROPPED<br>CLUBS | NET<br>GAIN/LOSS | QUARTER               | NEW MEMBER<br>GOAL | CHARTER AND<br>NEW MEMBERS<br>ADDED | DROPPED<br>MEMBERS | NET<br>GAIN/LOSS |  |
| JULY/AUG/SEPT         | 0                | 0         | 0                | 0                | JULY/AUG/SEPT         | 20                 | 10                                  | 13                 | -3               |  |
| OCT/NOV/DEC           | 1                | 0         | 0                | 0                | OCT/NOV/DEC           | 45                 | 0                                   | 0                  | 0                |  |
| JAN/FEB/MAR           | 0                | 0         | 0                | 0                | JAN/FEB/MAR           | 0                  | 0                                   | 0                  | 0                |  |
| APR/MAY/JUNE          | 0                | 0         | 0                | 0                | APR/MAY/JUNE          | -10                | 0                                   | 0                  | 0                |  |